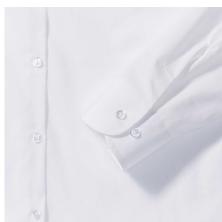

# Specification

RUSSELL women's long sleeve shirt PURE COTTON. Elegant and very durable shirt with the comfort of pure cotton. Classic collar without buttons, one button on cuff, pocket on the right. 100% Poplim cotton, 120/125 g / m2. Laundry at 40 degrees. EASY CARE - dries quickly, easy to iron white 2XL