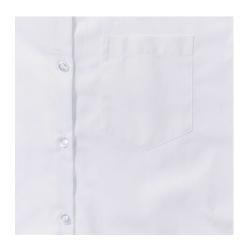

# Specification

RUSSELL women's long sleeve shirt PURE COTTON. Elegant and very durable shirt with the comfort of pure cotton. Classic collar without buttons, one button on cuff, pocket on the right. 100% Poplim cotton, 120/125 g / m2. Laundry at 40 degrees. EASY CARE - dries quickly, easy to iron white 2XL