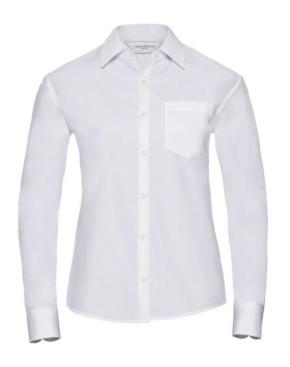

## RUSSELL WOMEN'S LONG SLEEVE SHIRT PURE COTTON

# Specification

RUSSELL women's long sleeve shirt PURE COTTON. Elegant and very durable shirt with the comfort of pure cotton. Classic collar without buttons, one button on cuff, pocket on the right. 100% Poplim cotton, 120/125 g / m2. Laundry at 40 degrees. EASY CARE - dries quickly, easy to iron white 2XL