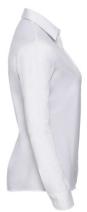

## RUSSELL WOMEN'S LONG SLEEVE SHIRT PURE COTTON

# Specification

RUSSELL women's long sleeve shirt PURE COTTON. Elegant and very durable shirt with the comfort of pure cotton. Classic collar without buttons, one button on cuff, pocket on the right. 100% Poplim cotton, 120/125 g / m2. Laundry at 40 degrees. EASY CARE - dries quickly, easy to iron white 2XL