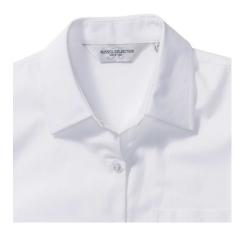

# Specification

RUSSELL women's long sleeve shirt PURE COTTON. Elegant and very durable shirt with the comfort of pure cotton. Classic collar without buttons, one button on cuff, pocket on the right. 100% Poplim cotton, 120/125 g / m2. Laundry at 40 degrees. EASY CARE - dries quickly, easy to iron white 2XL