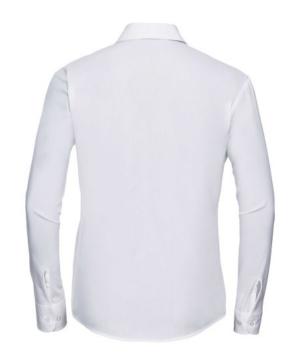

## RUSSELL WOMEN'S LONG SLEEVE SHIRT PURE COTTON

# Specification

RUSSELL women's long sleeve shirt PURE COTTON. Elegant and very durable shirt with the comfort of pure cotton. Classic collar without buttons, one button on cuff, pocket on the right. 100% Poplim cotton, 120/125 g / m2. Laundry at 40 degrees. EASY CARE - dries quickly, easy to iron white 2XL